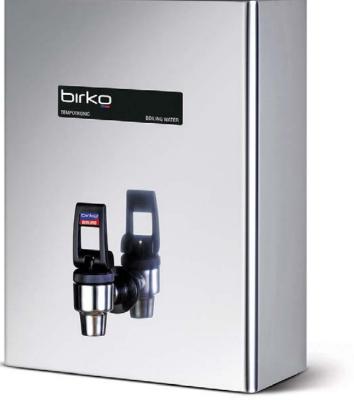

## **Birko Tempo Tronic**

## **Over-sink Boiling Water**

Boiling water when you need it for kitchens large or small.

When you need it – boiling water available as soon as you need it.

Suits your needs – choose from models delivering 8 to 150 cups of boiling water.

Convenient - two-way tap makes it easy to fill cups or jugs.

Low maintenance - with a stainless steel case and interior tank, it is designed to last.

Filter option available – can be supplied with an external 5-micron filter for fresh and healthy filtered boiling water (highly recommended). Timer option available – substitute the 107 part number to 108.