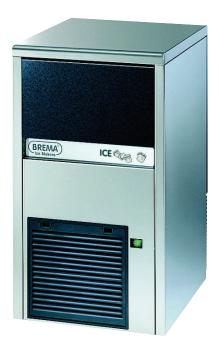

The Brema CB249A is a bench top ice cube machine that produces 28kg of ice per 24 hours and has storage capacity of 9kg.

The CB range of self-contained ice cube machines is the perfect fit for cafes, restaurants, hotels, bars and nightclubs.

SELF-CONTAINED ICE CUBE MACHINE