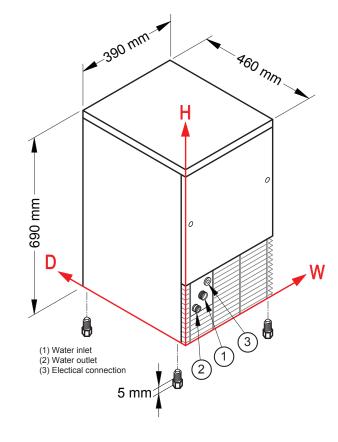

#### **DIMENSIONS**

390W x 460D x 690\*H mm (\*add 5mm for foot)

Clearances: Rear: 100mm Sides: 100mm

# **CONNECTIONS**

3/4" Water inlet, 24mm Water outlet & Electrical connection

175mm Water inlet 111mm Water outlet 130mm 49mm Electrical connection 156mm 211mm