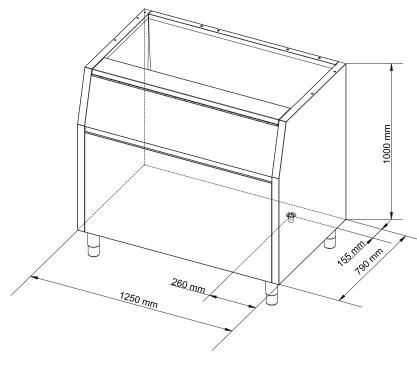

### **DIMENSIONS**

1250W x 790D x 1000\*H mm \*(add 100-160mm for adjustable legs)

Clearances: Rear: 100mm Sides: 100mm